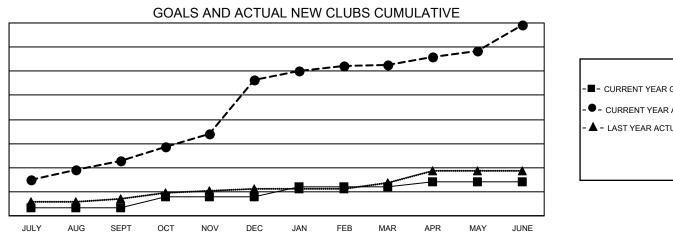

## GAT MONTHLY MEMBERSHIP PROGRESS REPORT

**Multiple District 315** 

LOCATION: REP OF BANGLADESH

Results as of: 6/30/2021

| Clubs                 |               |           |               | Members               |                           |                         |                                                    |  |  |
|-----------------------|---------------|-----------|---------------|-----------------------|---------------------------|-------------------------|----------------------------------------------------|--|--|
| RESULTS FOR 2020-2021 |               |           |               | RESULTS FOR 2020-2021 |                           |                         |                                                    |  |  |
| QUARTER               | NEW CLUB GOAL | NEW CLUBS | DROPPED CLUBS | QUARTER '             | MEMBER GROWTH NET<br>GOAL | MEMBER GROWTH<br>ACTUAL | DROPPED<br>MEMBERS ACTUAL<br>(including transfers) |  |  |
| JULY/AUG/SEPT         | 7             | 46        | 0             | JULY/AUG/SEP          | тт 195                    | 1,497                   | 318                                                |  |  |
| OCT/NOV/DEC           | 9             | 67        | 2             | OCT/NOV/DEC           | 225                       | 2,337                   | 853                                                |  |  |
| JAN/FEB/MAR           | 8             | 12        | 110           | JAN/FEB/MAR           | 265                       | 1,190                   | 3,522                                              |  |  |
| APR/MAY/JUNE          | 4             | 33        | 7             | APR/MAY/JUNE          | 217                       | 2,751                   | 2,475                                              |  |  |