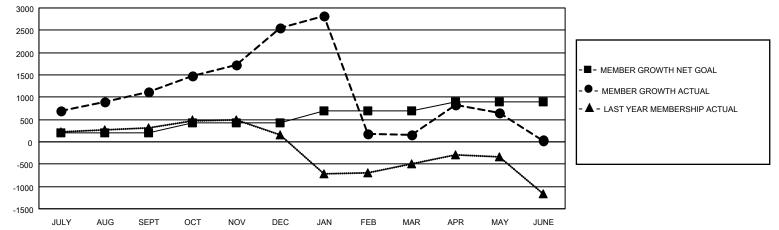

## GAT MONTHLY MEMBERSHIP PROGRESS REPORT

**Multiple District 315** 

LOCATION: REP OF BANGLADESH

Results as of: 6/30/2021

| Clubs                 |               |           |               | Members               |                           |                         |                                                    |  |  |
|-----------------------|---------------|-----------|---------------|-----------------------|---------------------------|-------------------------|----------------------------------------------------|--|--|
| RESULTS FOR 2020-2021 |               |           |               | RESULTS FOR 2020-2021 |                           |                         |                                                    |  |  |
| QUARTER               | NEW CLUB GOAL | NEW CLUBS | DROPPED CLUBS | QUARTER '             | MEMBER GROWTH NET<br>GOAL | MEMBER GROWTH<br>ACTUAL | DROPPED<br>MEMBERS ACTUAL<br>(including transfers) |  |  |
| JULY/AUG/SEPT         | 7             | 46        | 0             | JULY/AUG/SEP          | тт 195                    | 1,497                   | 318                                                |  |  |
| OCT/NOV/DEC           | 9             | 67        | 2             | OCT/NOV/DEC           | 225                       | 2,337                   | 853                                                |  |  |
| JAN/FEB/MAR           | 8             | 12        | 110           | JAN/FEB/MAR           | 265                       | 1,190                   | 3,522                                              |  |  |
| APR/MAY/JUNE          | 4             | 33        | 7             | APR/MAY/JUNE          | 217                       | 2,751                   | 2,475                                              |  |  |